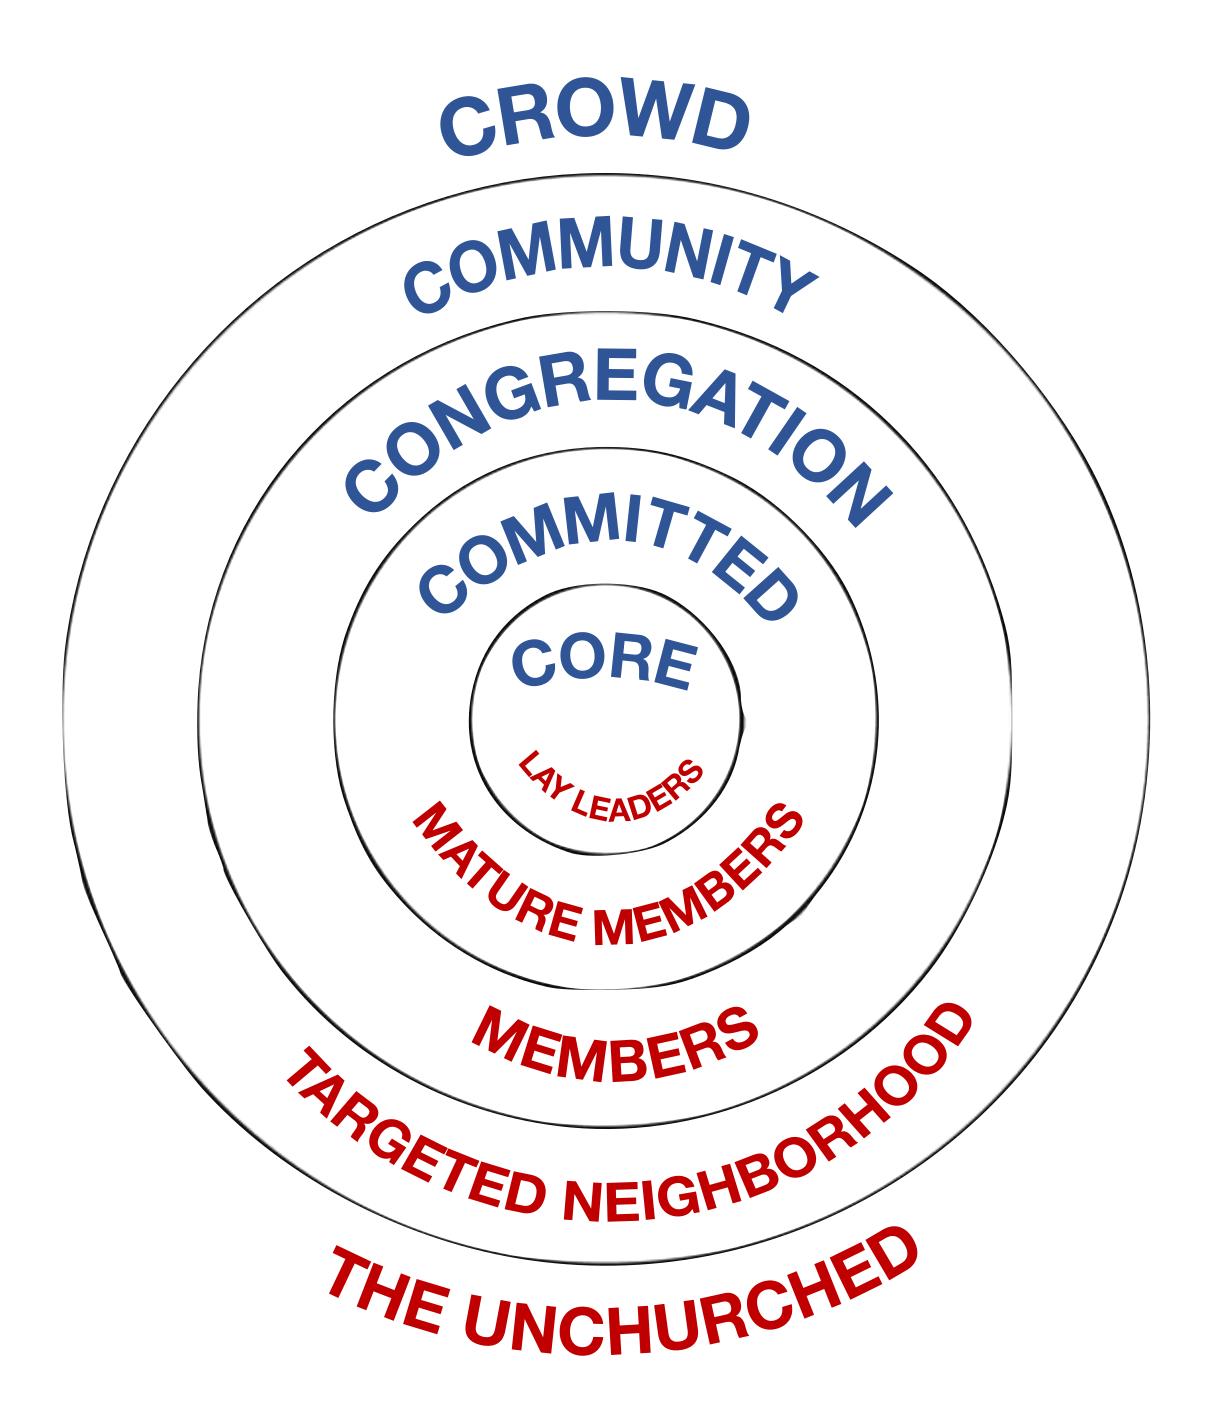

# The Purpose & Design of the **Healthy** Church

| PURPOSE      | TASK                  | TARGET                 | LIFE COMPONENT   |
|--------------|-----------------------|------------------------|------------------|
| WORSHIP      | EXALT GOD             | CONGREGATION IN        | MY WORSHIP       |
| SERVICE      | EQUIP TO GO           | CORE                   | MY WORK          |
| OUTREACH     | BUILD RELATIONSHIPS   | COMMUNITY              | MY COMMUNITY     |
| EVANGELISM   | SHARE THE GOSPEL      | ENCOMPASSES ALL LEVELS | MY WITNESS       |
| FELLOWSHIP   | ENCOURAGE ONE ANOTHER | CONGREGATION           | MY RELATIONSHIPS |
| DISCIPLESHIP | TRAIN FOR OBEDIENCE   | COMMITTED              | MY WALK          |